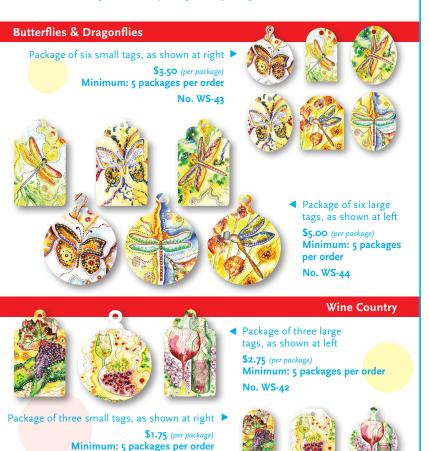

# Gift Tags

These elegant and whimsical gift tags are the perfect touch for any gift! Five different collections are available:

Butterflies and Dragonflies • Wine Country Hearts • New York City • Seasons

All tags come packaged in a clear plastic sleeve, with a variety of colorful, one-eighth inch, satin tying ribbons.

Large tags are roughly 4 x 5 inches Small tags are roughly 1.5 x 3 inches

See each collection for available packages and pricing.

# OW HAVE PEOPLE OUSED THESE GIFT TAGS!

- Birthday gifts
- Valentine's Day gifts
- Wine & other beverage gifts
- Gifts from New York City

No. WS-41