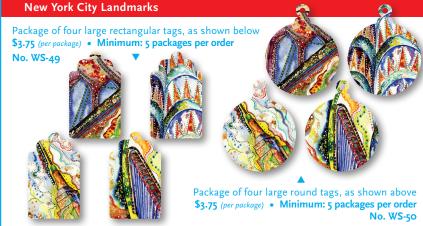

# Gift Tags

These elegant and whimsical gift tags are the perfect touch for any gift! Five different collections are available:

Butterflies and Dragonflies • Wine Country Hearts • New York City • Seasons

All tags come packaged in a clear plastic sleeve, with a variety of colorful, one-eighth inch, satin tying ribbons.

Large tags are roughly 4 x 5 inches Small tags are roughly 1.5 x 3 inches

See each collection for available packages and pricing.

# OW HAVE PEOPLE OUSED THESE GIFT TAGS!

- Birthday gifts
- Valentine's Day gifts
- Wine & other beverage gifts
- Gifts from New York City

No. WS-41