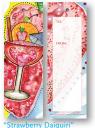

## Colorful Cocktails

All prints are 8" x 10", printed on vibrant archival matte paper, and include an 11" x 14" matte as shown. Each print comes in a protective plastic sleeve. \$20.00 (each)

Minimum: 3 of any design per order

# HOW HAVE PEOPLE USED THESE PRINTS !

- Bar and restaurant owners have displayed them as part of their decor
- · They have been displayed in home kitchen and bar areas
- They have been given as gifts for festive occasions

in Red Matte: No. WS-65

in Light Sea Green Matte: No. WS-66

in Midnight Blue Matte: No. WS-67 in Lemon Yellow Matte: No. WS-68

in Light Sea Green Matte No. WS-69

in Midnight Blue Matte No. WS-70

in Rose Matte No. WS-71