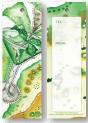

# **Wine Country**

"Wine Country No. 1" in Red Matte: No. WS-56

in Light Sea Green Matte: No. WS-57

in Red Matte: No. WS-58

All prints are 8" x 10", printed on vibrant archival matte paper, and include an 11" x 14" matte as shown. Each matted print comes in a protective plastic sleeve. \$20.00 (each) Minimum: 3 of any design

# HOW HAVE PEOPLE USED THESE PRINTS?

- To decorate a summer home
- As a hostess gift
- To decorate a kitchen or porch