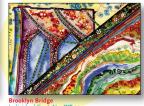

"Statue of Liberty" in Lemon Yellow Matte: No. WS-37

"Brooklyn Bridge" in Black Matte: No. WS-33

"Empire State Building" in Midnight Blue Matte: No. WS-35

"Chrysler Building" in Red Matte: No. WS-34

"NYC Subway" in Black Matte: No. WS-38