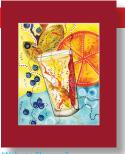

## Colorful Cocktails

All prints are 8" x 10", printed on vibrant archival matte paper, and include an 11" x 14" matte as shown. Each print comes in a protective plastic sleeve. \$20.00 (each)

Minimum: 3 of any design per order

# HOW HAVE PEOPLE USED THESE PRINTS !

- Bar and restaurant owners have displayed them as part of their decor
- · They have been displayed in home kitchen and bar areas
- They have been given as gifts for festive occasions

in Red Matte: No. WS-65

in Light Sea Green Matte: No. WS-66

in Midnight Blue Matte: No. WS-67 in Lemon Yellow Matte: No. WS-68

in Light Sea Green Matte No. WS-69

in Midnight Blue Matte No. WS-70

in Rose Matte No. WS-71