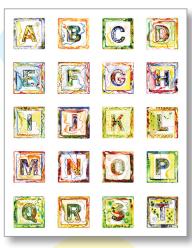

## Your Retail Sales Pack includes:

- 1. Eight sample matted prints showing each available feature. Frame one or more of the prints to display in your store, increasing your sales. (See pg. 15)
- 2. Two letter and number sample sheets showing exactly how each letter and number will look. (See pg. 16)
- 3. A Swimming Paintbrush "Children's Custom Name Prints" sign to display in your store with your sample prints.
- 4. Starter pack of ten sets of order forms. We will also provide you with PDF files of the order forms which you can print as needed. (See pg. 17)

# Children's Custom Name Prints (continued)

2. Two letter and number sample sheets showing exactly how each letter and number will look.

3. A "Children's Custom Name Prints" sign to display in your store with your sample prints.