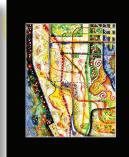

# Art Prints

# **New York City Landmarks**

# Our New York City prints celebrate six New York City landmarks.

All prints are 8" x 10", printed on vibrant archival matte paper, and include an 11" x 14" matte as shown. Each matted print comes in a protective plastic sleeve.

\$20.00 (each) • Minimum: 3 of any design per order

# How have people oused these prints!

- Manhattan real estate brokers have sent these prints as gifts to valued clients.
- Businesses have given these prints as holiday gifts to their staff.
- Tourists to Manhattan have brought these prints home as a rememberance of a great time in NYC!

"Statue of Liberty" in Lemon Yellow Matte: No. WS-37

"Brooklyn Bridge" in Black Matte: No. WS-33

"Empire State Building" in Midnight Blue Matte: No. WS-35

"Chrysler Building" in Red Matte: No. WS-34

"NYC Subway" in Black Matte: No. WS-38

"Flatiron Building" in Red Matte: No. WS-36