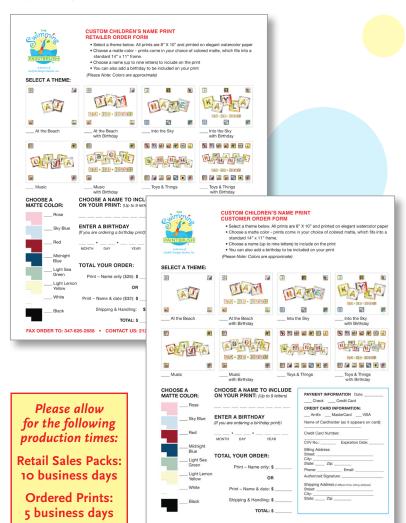

## Your Retail Sales Pack includes:

- 1. Eight sample matted prints showing each available feature. Frame one or more of the prints to display in your store, increasing your sales. (See pg. 15)
- 2. Two letter and number sample sheets showing exactly how each letter and number will look. (See pg. 16)
- 3. A Swimming Paintbrush "Children's Custom Name Prints" sign to display in your store with your sample prints.
- 4. Starter pack of ten sets of order forms. We will also provide you with PDF files of the order forms which you can print as needed. (See pg. 17)

# Children's Custom Name Prints (continued)

4. Starter pack of ten sets of order forms. One version of the order form can be filled out by your customer, the other directly by you. We will also provide you with PDF files of the order forms which you can print as needed.