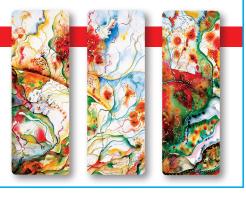

Seasons

Package of eight bookmarks, as shown at right

\$6.00 (per package) Minimum:

3 packages per order No. WS-53