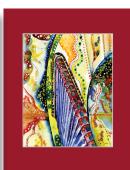

# Art Prints

# **Wine Country**

"Wine Country No. 1" in Red Matte: No. WS-56

in Light Sea Green Matte: No. WS-57

in Red Matte: No. WS-58

All prints are 8" x 10", printed on vibrant archival matte paper, and include an 11" x 14" matte as shown. Each matted print comes in a protective plastic sleeve. \$20.00 (each) Minimum: 3 of any design

per order

# HOW HAVE PEOPLE USED THESE PRINTS?

- To decorate a summer home
- As a hostess gift
- To decorate a kitchen or porch