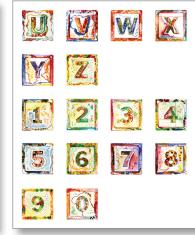

## Your Retail Sales Pack includes:

- 1. Eight sample matted prints showing each available feature. Frame one or more of the prints to display in your store, increasing your sales. (See pg. 15)
- 2. Two letter and number sample sheets showing exactly how each letter and number will look. (See pg. 16)
- 3. A Swimming Paintbrush "Children's Custom Name Prints" sign to display in your store with your sample prints.
- 4. Starter pack of ten sets of order forms. We will also provide you with PDF files of the order forms which you can print as needed. (See pg. 17)

# Children's Custom Name Prints (continued)

2. Two letter and number sample sheets showing exactly how each letter and number will look.

3. A "Children's Custom Name Prints" sign to display in your store with your sample prints.