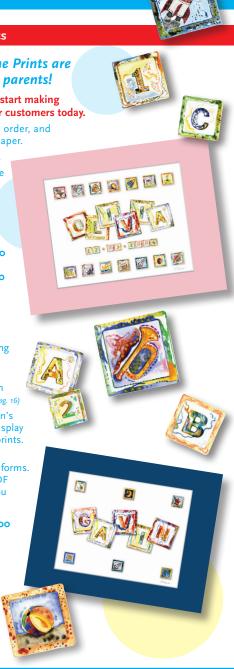

# Children's Custom Name Prints

Our Children's Custom Name Prints are the perfect baby gift for new parents!

Order a Retail Sales Pack today and start making these adorable gifts available to your customers today.

## Your Retail Sales Pack includes:

- 1. Eight sample matted prints showing each available feature. Frame one or more of the prints to display in your store, increasing your sales. (See pg. 15)
- 2. Two letter and number sample sheets showing exactly how each letter and number will look. (See pg. 16)
- 3. A Swimming Paintbrush "Children's Custom Name Prints" sign to display in your store with your sample prints.
- 4. Starter pack of ten sets of order forms. We will also provide you with PDF files of the order forms which you can print as needed. (See pg. 17)

## Children's Custom Name Prints (continued)

- 1. Eight sample matted prints, showing each of the following available features:
  - Themes
  - Layouts showing letter and birthdate options
  - Matte colors

"At the Beach" Layout: letter name & birthdate Matte Color:

"Into the Sky" Layout: 4-letter name

Matte Color: Sky Blue

"Into the Sky"

Layout: 5-letter name & birthdate

> Matte Color: **Light Sea** Green

"Music"

Layout: 6-letter name Matte Color:

Theme: "Music"

Layout: 7-letter name & birthdate

> Matte Color: White

Toys & Things"

8-letter name Matte Color: Midnight Blue

Layout:

Toys & Things"

Layout: 9-letter name & birthdate

Matte Color: