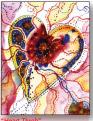

# HOW HAVE PEOPLE OUSED THESE PRINTS!

- Valentine's Day gifts
- Anniversary gifts
- Mother's Day gifts

"Heart Strings" in Rose Matte: No. WS-25

"Heart of Hearts" in Red Matte: No. WS-26

"Purple Hearts" in Sky Blue Matte: No. WS-27

in Lemon Yellow Matte: No. WS-28

"Heart Throb"
in Midnight Blue Matte: No. WS-29

"Artichoke Heart" in Red Matte: No. WS-30

"Heart Transplant" in Rose Matte: No. WS-31

"Candy Heart" in Sky Blue Matte: No. WS-32