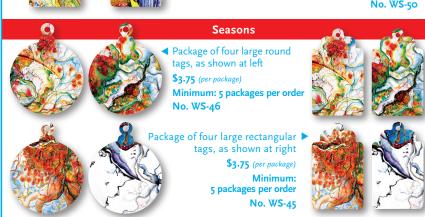

# Gift Tags

These elegant and whimsical gift tags are the perfect touch for any gift! Five different collections are available:

Butterflies and Dragonflies • Wine Country Hearts • New York City • Seasons

All tags come packaged in a clear plastic sleeve, with a variety of colorful, one-eighth inch, satin tying ribbons.

Large tags are roughly 4 x 5 inches Small tags are roughly 1.5 x 3 inches

See each collection for available packages and pricing.

# OW HAVE PEOPLE OUSED THESE GIFT TAGS!

- Birthday gifts
- Valentine's Day gifts
- Wine & other beverage gifts
- Gifts from New York City

No. WS-41