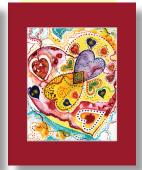

## Hearts

All prints are 8" x 10", printed on vibrant archival matte paper, and include an 11" x 14" matte as shown. Each matted print comes in a protective plastic sleeve.

\$20.00 (each)
Minimum: 3 of any design
per order

# HOW HAVE PEOPLE OUSED THESE PRINTS!

- Valentine's Day gifts
- Anniversary gifts
- Mother's Day gifts

"Heart Strings" in Rose Matte: No. WS-25

"Heart of Hearts" in Red Matte: No. WS-26

"Purple Hearts" in Sky Blue Matte: No. WS-27

in Lemon Yellow Matte: No. WS-28

"Heart Throb"
in Midnight Blue Matte: No. WS-29

"Artichoke Heart" in Red Matte: No. WS-30

"Heart Transplant" in Rose Matte: No. WS-31

"Candy Heart" in Sky Blue Matte: No. WS-32