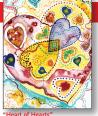

## Hearts

All prints are 8" x 10", printed on vibrant archival matte paper, and include an 11" x 14" matte as shown. Each matted print comes in a protective plastic sleeve.

\$20.00 (each)
Minimum: 3 of any design
per order

# HOW HAVE PEOPLE OUSED THESE PRINTS!

- Valentine's Day gifts
- Anniversary gifts
- Mother's Day gifts

"Heart Strings" in Rose Matte: No. WS-25

"Heart of Hearts" in Red Matte: No. WS-26

"Purple Hearts" in Sky Blue Matte: No. WS-27