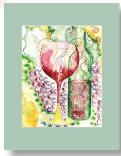

# Art Prints

# **Wine Country**

"Wine Country No. 1" in Red Matte: No. WS-56

in Light Sea Green Matte: No. WS-57

in Red Matte: No. WS-58

All prints are 8" x 10", printed on vibrant archival matte paper, and include an 11" x 14" matte as shown. Each matted print comes in a protective plastic sleeve. \$20.00 (each) Minimum: 3 of any design

per order

# HOW HAVE PEOPLE USED THESE PRINTS?

- To decorate a summer home
- As a hostess gift
- To decorate a kitchen or porch