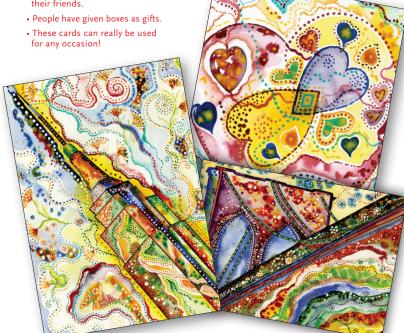

# Gift Tags

These elegant and whimsical gift tags are the perfect touch for any gift! Five different collections are available:

Butterflies and Dragonflies • Wine Country Hearts • New York City • Seasons

All tags come packaged in a clear plastic sleeve, with a variety of colorful, one-eighth inch, satin tying ribbons.

Large tags are roughly 4 x 5 inches Small tags are roughly 1.5 x 3 inches

See each collection for available packages and pricing.

# OW HAVE PEOPLE OUSED THESE GIFT TAGS!

- Birthday gifts
- Valentine's Day gifts
- Wine & other beverage gifts
- Gifts from New York City

No. WS-41