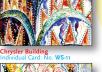

"Statue of Liberty" in Lemon Yellow Matte: No. WS-37

"Brooklyn Bridge" in Black Matte: No. WS-33

"Empire State Building" in Midnight Blue Matte: No. WS-35

"Chrysler Building" in Red Matte: No. WS-34

"NYC Subway" in Black Matte: No. WS-38