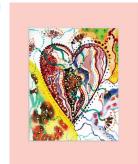

## Hearts

All prints are 8" x 10", printed on vibrant archival matte paper, and include an 11" x 14" matte as shown. Each matted print comes in a protective plastic sleeve.

\$20.00 (each)
Minimum: 3 of any design
per order

# HOW HAVE PEOPLE OUSED THESE PRINTS!

- Valentine's Day gifts
- Anniversary gifts
- Mother's Day gifts

"Heart Strings" in Rose Matte: No. WS-25

"Heart of Hearts" in Red Matte: No. WS-26

"Purple Hearts" in Sky Blue Matte: No. WS-27

in Lemon Yellow Matte: No. WS-28

"Heart Throb"
in Midnight Blue Matte: No. WS-29

"Artichoke Heart" in Red Matte: No. WS-30

"Heart Transplant" in Rose Matte: No. WS-31

"Candy Heart" in Sky Blue Matte: No. WS-32