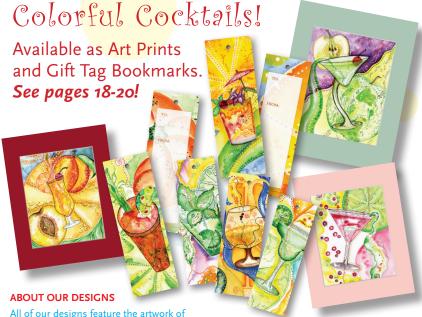

## Colorful Cocktails

All prints are 8" x 10", printed on vibrant archival matte paper, and include an 11" x 14" matte as shown. Each print comes in a protective plastic sleeve. \$20.00 (each)

Minimum: 3 of any design per order

# HOW HAVE PEOPLE USED THESE PRINTS !

- Bar and restaurant owners have displayed them as part of their decor
- · They have been displayed in home kitchen and bar areas
- They have been given as gifts for festive occasions

in Red Matte: No. WS-65

in Light Sea Green Matte: No. WS-66

in Midnight Blue Matte: No. WS-67 in Lemon Yellow Matte: No. WS-68

in Light Sea Green Matte No. WS-69

in Midnight Blue Matte No. WS-70

in Rose Matte No. WS-71

in Midnight Blue Matte No. WS-72

in Red Matte No. WS-73

in Light Sea Green Matte No. WS-74

in Light Sea Green Matte No. WS-75

in Midnight Blue Matte No. WS-76

in Sky Blue Matte No. WS-77

in Lemon Yellow Matte No. WS-78

in Midnight Blue Matte No. WS-79

in Lemon Yellow Matte No. WS-80

in Light Sea Green Matte No. WS-81

in Sky Blue Matte No. WS-82

in Midnight Blue Matte No. WS-83

in Red Matte No. WS-84