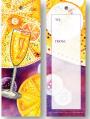

# Gift Tag Bookmarks

# Colorful Cocktails

NEWI

Give a gift along with your gift!
Use as a gift tag that they can keep as a bookmark.
All tags come packaged in a clear plastic sleeve, with matching, one-eighth inch, satin tying ribbons and space on the back for your own personal message. Each tag measures 2 x 6 inches.

\$3.00 (per package of 5 of one design)
Minimum: 5 packages of the same design

Perfect for wine and beverage gifts and party favors!

"Old Fashio No. WS-98