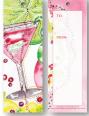

## Colorful Cocktails

All prints are 8" x 10", printed on vibrant archival matte paper, and include an 11" x 14" matte as shown. Each print comes in a protective plastic sleeve. \$20.00 (each)

Minimum: 3 of any design per order

# HOW HAVE PEOPLE USED THESE PRINTS !

- Bar and restaurant owners have displayed them as part of their decor
- · They have been displayed in home kitchen and bar areas
- They have been given as gifts for festive occasions

in Red Matte: No. WS-65

in Light Sea Green Matte: No. WS-66

in Midnight Blue Matte: No. WS-67 in Lemon Yellow Matte: No. WS-68

in Light Sea Green Matte No. WS-69

in Midnight Blue Matte No. WS-70

in Rose Matte No. WS-71

in Midnight Blue Matte No. WS-72

in Red Matte No. WS-73

in Light Sea Green Matte No. WS-74

in Light Sea Green Matte No. WS-75

in Midnight Blue Matte No. WS-76

in Sky Blue Matte No. WS-77

in Lemon Yellow Matte No. WS-78

in Midnight Blue Matte No. WS-79

in Lemon Yellow Matte No. WS-80

in Light Sea Green Matte No. WS-81

in Sky Blue Matte No. WS-82

in Midnight Blue Matte No. WS-83

in Red Matte No. WS-84