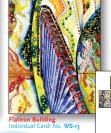

# **New York City Landmarks**

# Our New York City prints celebrate six New York City landmarks.

All prints are 8" x 10", printed on vibrant archival matte paper, and include an 11" x 14" matte as shown. Each matted print comes in a protective plastic sleeve.

\$20.00 (each) • Minimum: 3 of any design per order

"Flatiron Building" in Red Matte: No. WS-36