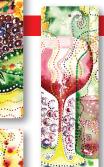

# Wine Country

No. WS-51

■ Package of three bookmarks as shown at left

**\$3.00** (per package) Minimum: 3 packages per order • Teacher gifts

- · Valentine's Day gifts
- As a souvenir from **New York City**