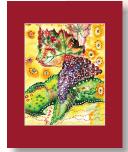

# Art Prints

# **Wine Country**

"Wine Country No. 1" in Red Matte: No. WS-56

in Light Sea Green Matte: No. WS-57

in Red Matte: No. WS-58

All prints are 8" x 10", printed on vibrant archival matte paper, and include an 11" x 14" matte as shown. Each matted print comes in a protective plastic sleeve. \$20.00 (each) Minimum: 3 of any design

per order

# HOW HAVE PEOPLE USED THESE PRINTS?

- To decorate a summer home
- As a hostess gift
- To decorate a kitchen or porch