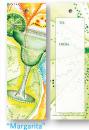

# Gift Tag Bookmarks

# Colorful Cocktails

NEWI

Give a gift along with your gift!
Use as a gift tag that they can keep as a bookmark.
All tags come packaged in a clear plastic sleeve, with matching, one-eighth inch, satin tying ribbons and space on the back for your own personal message. Each tag measures 2 x 6 inches.

\$3.00 (per package of 5 of one design)
Minimum: 5 packages of the same design

Perfect for wine and beverage gifts and party favors!

"Old Fashio No. WS-98