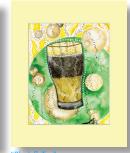

## Colorful Cocktails

All prints are 8" x 10", printed on vibrant archival matte paper, and include an 11" x 14" matte as shown. Each print comes in a protective plastic sleeve. \$20.00 (each)

Minimum: 3 of any design per order

# HOW HAVE PEOPLE USED THESE PRINTS !

- Bar and restaurant owners have displayed them as part of their decor
- · They have been displayed in home kitchen and bar areas
- They have been given as gifts for festive occasions

in Midnight Blue Matte No. WS-72

in Red Matte No. WS-73

in Light Sea Green Matte No. WS-74

in Light Sea Green Matte No. WS-75

in Midnight Blue Matte No. WS-76

in Sky Blue Matte No. WS-77

in Lemon Yellow Matte No. WS-78