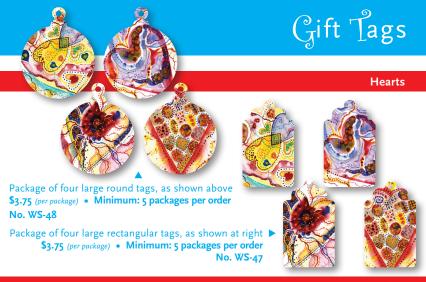

# Gift Tags

These elegant and whimsical gift tags are the perfect touch for any gift! Five different collections are available:

Butterflies and Dragonflies • Wine Country Hearts • New York City • Seasons

All tags come packaged in a clear plastic sleeve, with a variety of colorful, one-eighth inch, satin tying ribbons.

Large tags are roughly 4 x 5 inches Small tags are roughly 1.5 x 3 inches

See each collection for available packages and pricing.

# OW HAVE PEOPLE OUSED THESE GIFT TAGS!

- Birthday gifts
- Valentine's Day gifts
- Wine & other beverage gifts
- Gifts from New York City

No. WS-41