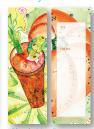

# Colorful Cocktails

NEWI

Give a gift along with your gift!
Use as a gift tag that they can keep as a bookmark.
All tags come packaged in a clear plastic sleeve, with matching, one-eighth inch, satin tying ribbons and space on the back for your own personal message. Each tag measures 2 x 6 inches.

\$3.00 (per package of 5 of one design)
Minimum: 5 packages of the same design

Perfect for wine and beverage gifts and party favors!

"Old Fashio No. WS-98