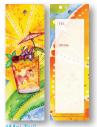

## Colorful Cocktails

All prints are 8" x 10", printed on vibrant archival matte paper, and include an 11" x 14" matte as shown. Each print comes in a protective plastic sleeve. \$20.00 (each)

Minimum: 3 of any design per order

# HOW HAVE PEOPLE USED THESE PRINTS !

- Bar and restaurant owners have displayed them as part of their decor
- · They have been displayed in home kitchen and bar areas
- They have been given as gifts for festive occasions

in Midnight Blue Matte No. WS-79

in Lemon Yellow Matte No. WS-80

in Light Sea Green Matte No. WS-81

in Sky Blue Matte No. WS-82

in Midnight Blue Matte No. WS-83

in Red Matte No. WS-84