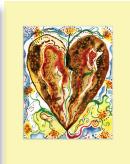

## Hearts

All prints are 8" x 10", printed on vibrant archival matte paper, and include an 11" x 14" matte as shown. Each matted print comes in a protective plastic sleeve.

\$20.00 (each)
Minimum: 3 of any design
per order

# HOW HAVE PEOPLE OUSED THESE PRINTS!

- Valentine's Day gifts
- Anniversary gifts
- Mother's Day gifts

"Heart Strings" in Rose Matte: No. WS-25

"Heart of Hearts" in Red Matte: No. WS-26

"Purple Hearts" in Sky Blue Matte: No. WS-27

in Lemon Yellow Matte: No. WS-28

"Heart Throb"
in Midnight Blue Matte: No. WS-29

"Artichoke Heart" in Red Matte: No. WS-30

"Heart Transplant" in Rose Matte: No. WS-31

"Candy Heart" in Sky Blue Matte: No. WS-32