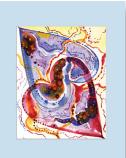

## Hearts

All prints are 8" x 10", printed on vibrant archival matte paper, and include an 11" x 14" matte as shown. Each matted print comes in a protective plastic sleeve.

\$20.00 (each)
Minimum: 3 of any design
per order

# HOW HAVE PEOPLE OUSED THESE PRINTS!

- Valentine's Day gifts
- Anniversary gifts
- Mother's Day gifts

"Heart Strings" in Rose Matte: No. WS-25

"Heart of Hearts" in Red Matte: No. WS-26

"Purple Hearts" in Sky Blue Matte: No. WS-27

in Lemon Yellow Matte: No. WS-28

"Heart Throb"
in Midnight Blue Matte: No. WS-29

"Artichoke Heart" in Red Matte: No. WS-30

"Heart Transplant" in Rose Matte: No. WS-31

"Candy Heart" in Sky Blue Matte: No. WS-32