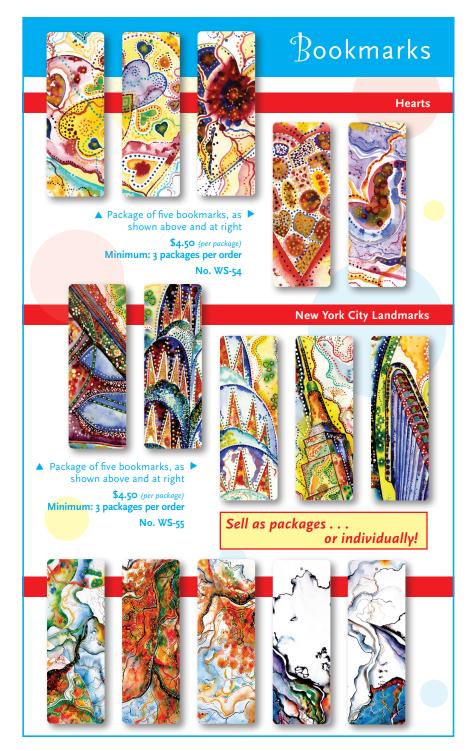

# Bookmarks

# Five different collections:

Butterflies and Dragonflies Wine Country • Hearts New York City • Seasons

All bookmarks are laminated, come in a clear plastic sleeve, with a variety of colorful, one-eighth inch, satin ribbons.

Each bookmark: 1.75 x 5 inches See each collection for available packages and pricing.

# **Butterflies & Dragonflies**

Package of six bookmarks, I as shown above and at right

\$5.00 (per package)
Minimum: 3 packages per order No. WS-52

# Wine Country

No. WS-51

■ Package of three bookmarks as shown at left

**\$3.00** (per package) Minimum: 3 packages per order • Teacher gifts

- · Valentine's Day gifts
- As a souvenir from **New York City**

Seasons

Package of eight bookmarks, as shown at right

\$6.00 (per package) Minimum:

3 packages per order No. WS-53