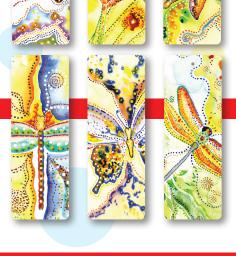

# **Butterflies & Dragonflies**

Package of six bookmarks, I as shown above and at right

\$5.00 (per package)
Minimum: 3 packages per order No. WS-52