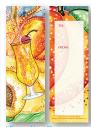

## Colorful Cocktails

All prints are 8" x 10", printed on vibrant archival matte paper, and include an 11" x 14" matte as shown. Each print comes in a protective plastic sleeve. \$20.00 (each)

Minimum: 3 of any design per order

# HOW HAVE PEOPLE USED THESE PRINTS !

- Bar and restaurant owners have displayed them as part of their decor
- · They have been displayed in home kitchen and bar areas
- They have been given as gifts for festive occasions

in Midnight Blue Matte No. WS-72

in Red Matte No. WS-73

in Light Sea Green Matte No. WS-74

in Light Sea Green Matte No. WS-75

in Midnight Blue Matte No. WS-76

in Sky Blue Matte No. WS-77

in Lemon Yellow Matte No. WS-78