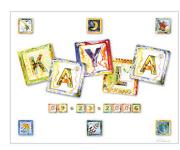

#### **SELECT A THEME:**

\_\_ At the Beach

\_ At the Beach with Birthday

\_ Into the Sky

\_ Into the Sky with Birthday

Music

\_\_ Music with Birthday

Toys & Things

# CHOOSE A CHOOSE A NAME TO INCLUDE ON YOUR PRINT: (Up to 9 letters)

| Sky Blue |
|----------|
|          |

\_\_ Red

Rose

\_ Midnight Blue

\_\_ Light Sea Green

\_\_ Light Lemon Yellow

White

### on rounding

**ENTER A BIRTHDAY** (If you are ordering a birthday print):

\_\_\_ • \_\_\_ • \_\_\_ \_\_ \_ MONTH DAY YEAR