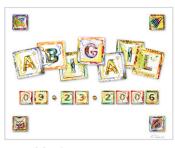

#### **SELECT A THEME:**

\_\_ At the Beach

\_ At the Beach with Birthday

\_ Into the Sky

\_ Into the Sky with Birthday

Music

\_\_ Music with Birthday

Toys & Things

### on rounding

**ENTER A BIRTHDAY** (If you are ordering a birthday print):

\_\_\_ • \_\_\_ • \_\_\_ \_\_ \_ MONTH DAY YEAR