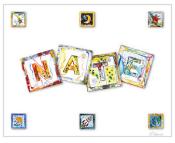

#### **SELECT A THEME:**

\_\_ At the Beach

\_ At the Beach with Birthday

\_ Into the Sky

\_ Into the Sky with Birthday

Music

\_\_ Music with Birthday

Toys & Things

# CHOOSE A CHOOSE A NAME TO INCLUDE ON YOUR PRINT: (Up to 9 letters)

| Sky Blue |
|----------|
|          |

\_\_ Red

Rose

\_ Midnight Blue

\_\_ Light Sea Green

\_\_ Light Lemon Yellow

White