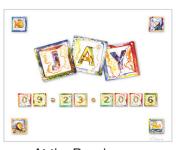

#### **SELECT A THEME:**

\_\_ At the Beach

\_ At the Beach with Birthday

\_ Into the Sky

\_ Into the Sky with Birthday

Music

\_\_ Music with Birthday

Toys & Things

### on rounding

**ENTER A BIRTHDAY** (If you are ordering a birthday print):

\_\_\_ • \_\_\_ • \_\_\_ \_\_ \_ MONTH DAY YEAR