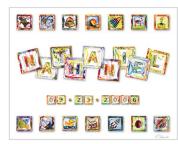

#### **SELECT A THEME:**

\_\_ At the Beach

\_ At the Beach with Birthday

\_ Into the Sky

\_ Into the Sky with Birthday

Music

\_\_ Music with Birthday

Toys & Things

### on rounding

**ENTER A BIRTHDAY** (If you are ordering a birthday print):

\_\_\_ • \_\_\_ • \_\_\_ \_\_ \_ MONTH DAY YEAR